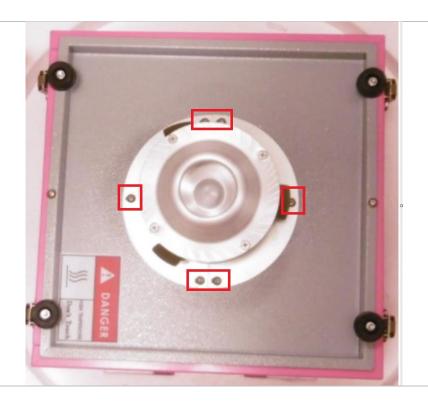

## **Solution:**

**STEP 1:** Unscrew the cover of spinning head – attached with 6 screws

**STEP 2:** Unscrew 1 bolt which is located behind the cover - on the moving element (the spindle)

\*Marked as number '2' on photo below