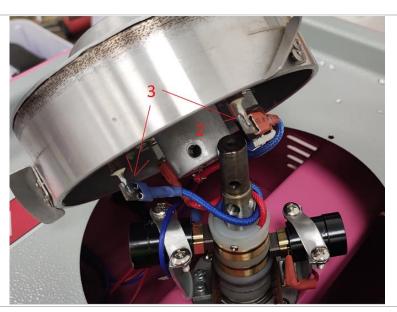

## **Solution:**

**STEP 1:** Unscrew the cover of spinning head – attached with 6 screws

**STEP 2:** Unscrew 1 bolt which is located behind the cover - on the moving element (the spindle)

\*Marked as number '2' on photo below

**STEP 3:** Disconnect the two cables connected to the head \*Marked as number '3' on photo below

STEP 4: Take out the head.

**STEP 5:** Reverse to steps 3,2,1 install new head.