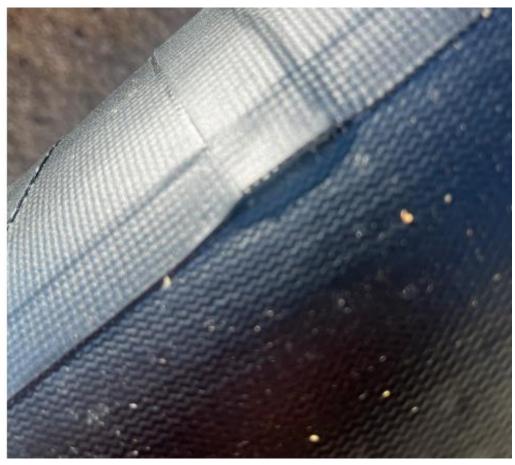

## AIR LEAKAGE IN PADDLE BOARD - information and visualization of what is not repairable in service

**Identification of problem:** If there is an air leak in the product *(caused by holes, tears or loose seams, leaky valve )* cannot be repaired in our service center. Other solution must be found to solve customer claim.

## **VISUALISATION:**

AIR LEAKAGE IN PADDLE BOARD - information and visualization of what is not repairable in service

AIR LEAKAGE IN PADDLE BOARD - information and visualization of what is not repairable in service

AIR LEAKAGE IN PADDLE BOARD - information and visualization of what is not repairable in service

AIR LEAKAGE IN PADDLE BOARD - information and visualization of what is not repairable in service

## AIR LEAKAGE IN PADDLE BOARD - information and visualization of what is not repairable in service