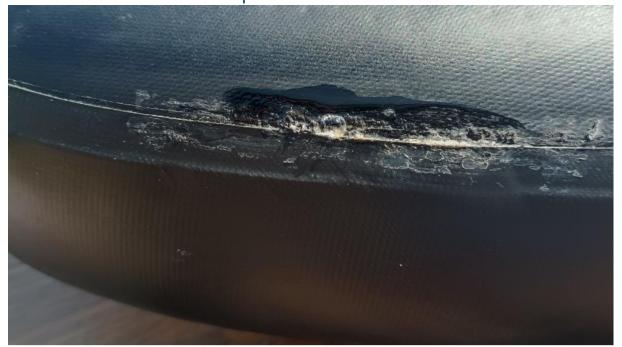

## AIR LEAKAGE IN PADDLE BOARD - information and visualization of what is not repairable in service

**Identification of problem:** If there is an air leak in the product *(caused by holes, tears or loose seams, leaky valve )* cannot be repaired in our service center. Other solution must be found to solve customer claim.

AIR LEAKAGE IN PADDLE BOARD - information and visualization of what is not repairable in service

AIR LEAKAGE IN PADDLE BOARD - information and visualization of what is not repairable in service