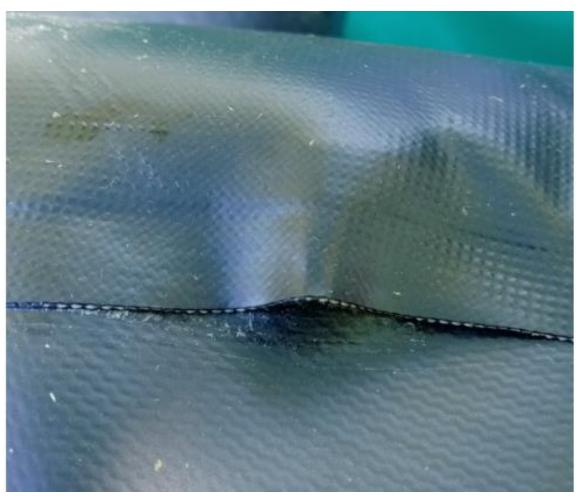

## AIR LEAKAGE IN PADDLE BOARD - information and visualization of what is not repairable in service

**Identification of problem:** If there is an air leak in the product *(caused by holes, tears or loose seams, leaky valve )* cannot be repaired in our service center. Other solution must be found to solve customer claim.

## AIR LEAKAGE IN PADDLE BOARD - information and visualization of what is not repairable in service