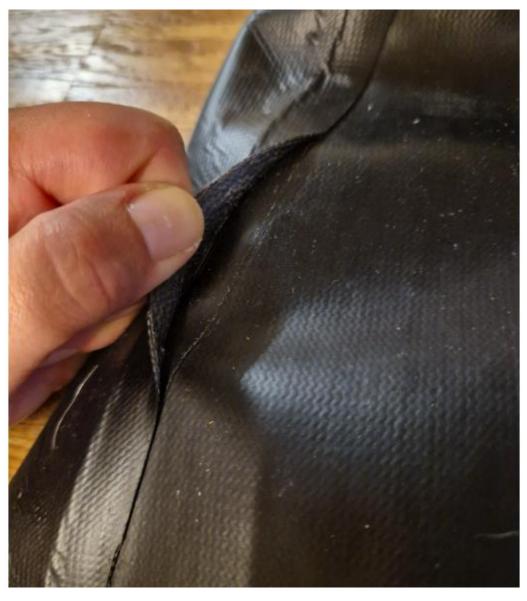

## AIR LEAKAGE IN PADDLE BOARD - information and visualization of what is not repairable in service

**Identification of problem:** If there is an air leak in the product *(caused by holes, tears or loose seams, leaky valve )* cannot be repaired in our service center. Other solution must be found to solve customer claim.

## **VISUALISATION:**

AIR LEAKAGE IN PADDLE BOARD - information and visualization of what is not repairable in service

AIR LEAKAGE IN PADDLE BOARD - information and visualization of what is not repairable in service