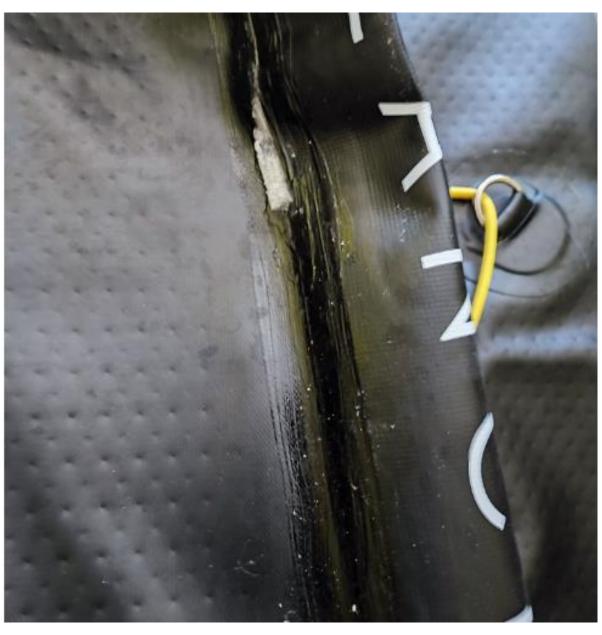

## AIR LEAKAGE IN PADDLE BOARD - information and visualization of what is not repairable in service

**Identification of problem:** If there is an air leak in the product *(caused by holes, tears or loose seams, leaky valve )* cannot be repaired in our service center. Other solution must be found to solve customer claim.

## AIR LEAKAGE IN PADDLE BOARD - information and visualization of what is not repairable in service