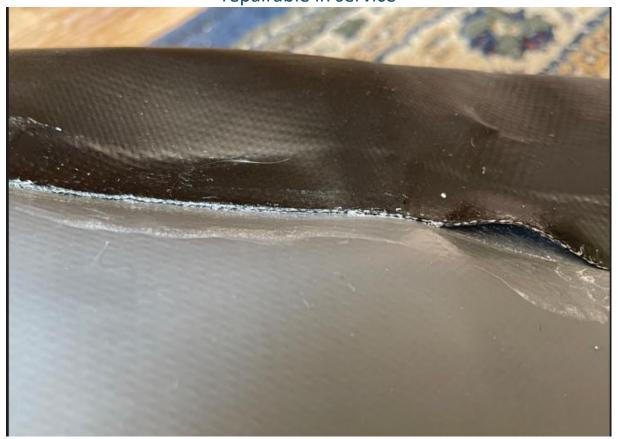

## AIR LEAKAGE IN PADDLE BOARD - information and visualization of what is not repairable in service

**Identification of problem:** If there is an air leak in the product *(caused by holes, tears or loose seams, leaky valve )* cannot be repaired in our service center. Other solution must be found to solve customer claim.

AIR LEAKAGE IN PADDLE BOARD - information and visualization of what is not repairable in service

AIR LEAKAGE IN PADDLE BOARD - information and visualization of what is not repairable in service