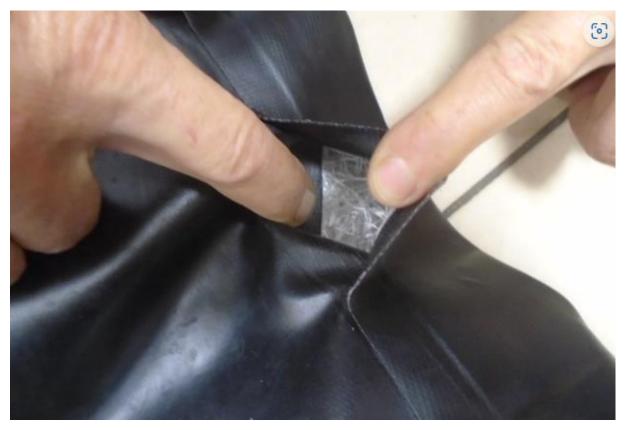

## AIR LEAKAGE IN PADDLE BOARD - information and visualization of what is not repairable in service

**Identification of problem:** If there is an air leak in the product *(caused by holes, tears or loose seams, leaky valve )* cannot be repaired in our service center. Other solution must be found to solve customer claim.

## AIR LEAKAGE IN PADDLE BOARD - information and visualization of what is not repairable in service