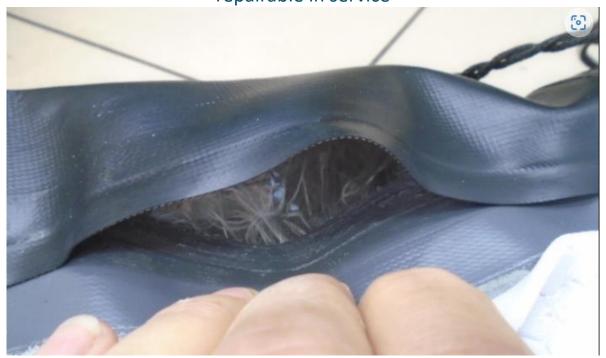

## AIR LEAKAGE IN PADDLE BOARD - information and visualization of what is not repairable in service

**Identification of problem:** If there is an air leak in the product *(caused by holes, tears or loose seams, leaky valve )* cannot be repaired in our service center. Other solution must be found to solve customer claim.

## AIR LEAKAGE IN PADDLE BOARD - information and visualization of what is not repairable in service