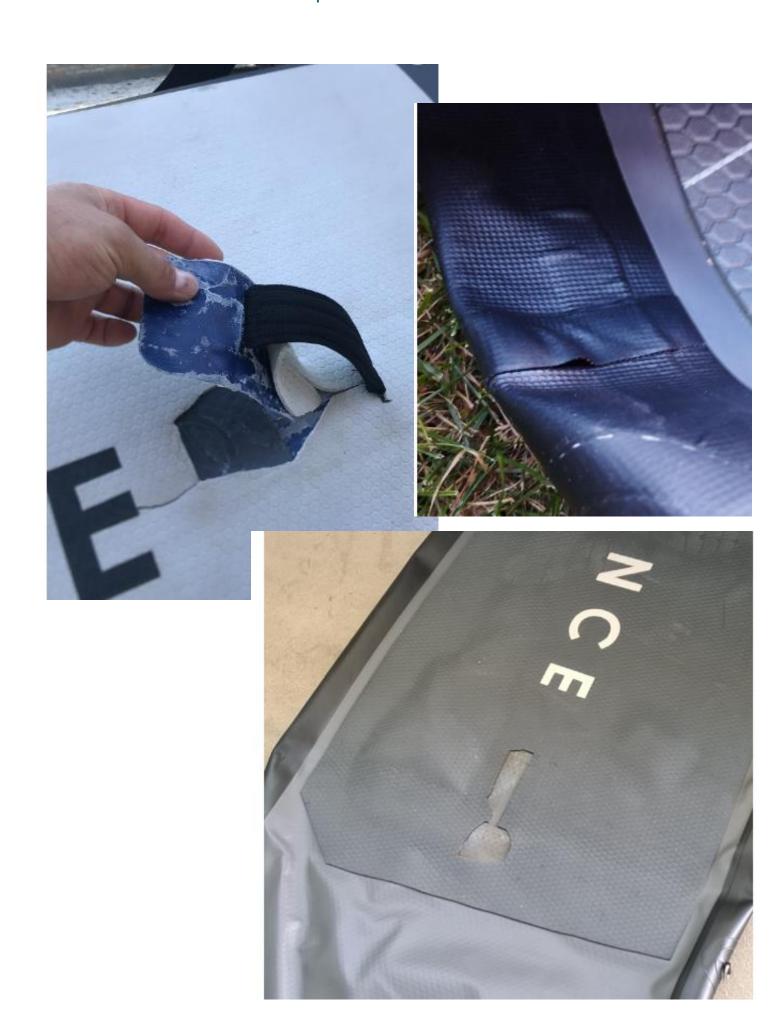

## AIR LEAKAGE IN PADDLE BOARD - information and visualization of what is not repairable in service

**Identification of problem:** If there is an air leak in the product *(caused by holes, tears or loose seams, leaky valve )* cannot be repaired in our service center. Other solution must be found to solve customer claim.

## **VISUALISATION:**

AIR LEAKAGE IN PADDLE BOARD - information and visualization of what is not repairable in service

AIR LEAKAGE IN PADDLE BOARD - information and visualization of what is not repairable in service

AIR LEAKAGE IN PADDLE BOARD - information and visualization of what is not repairable in service

AIR LEAKAGE IN PADDLE BOARD - information and visualization of what is not repairable in service

## AIR LEAKAGE IN PADDLE BOARD - information and visualization of what is not repairable in service