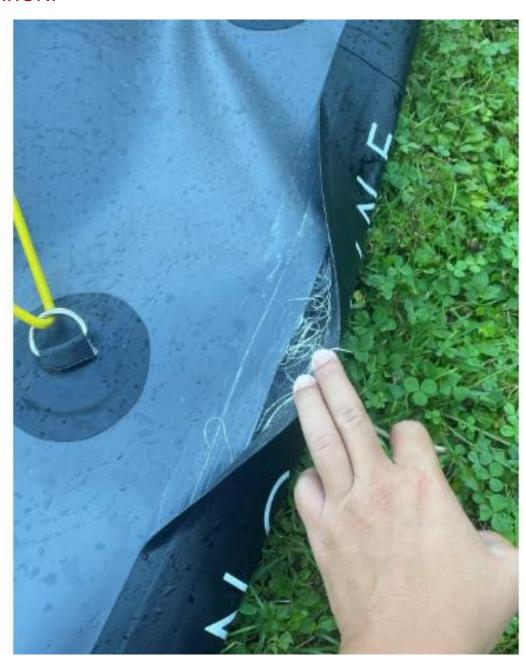

## AIR LEAKAGE IN PADDLE BOARD - information and visualization of what is not repairable in service

**Identification of problem:** If there is an air leak in the product *(caused by holes, tears or loose seams, leaky valve )* cannot be repaired in our service center. Other solution must be found to solve customer claim.

## **VISUALISATION:**

AIR LEAKAGE IN PADDLE BOARD - information and visualization of what is not repairable in service

AIR LEAKAGE IN PADDLE BOARD - information and visualization of what is not repairable in service