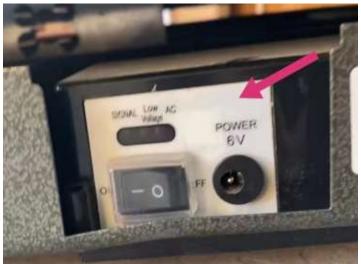

## If you change mainboard on wifi scale, you should do following step to match

## 1) MATCH

(1) turn on the indicator input[2013] or [357159]+[TARE] enter setting, press[.] will display as below:

| Weight window | Unit window | Total amount |
|---------------|-------------|--------------|
| idSet         | Fun 10      | -SET-        |

(2) Turn on the base

Remove this sticker, use a metal to connect two pin on signal box (two pin named SET on mainboard of signal box), light [RF] and [lb] flicker





## (3) Matching complete

A, now indicator will display as below:

| Weight window | Unit window | Total amount |
|---------------|-------------|--------------|
| PASS          | Fun 10      | -SET-        |

After about 1 second, return to the setting interface. B. Now the base could turn on again