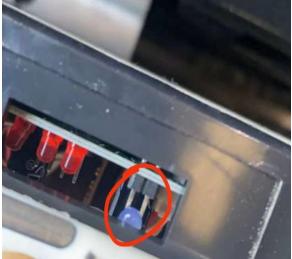

(2) Turn on the base

Remove this sticker, use a metal to connect two pin on signal box (two pin named SET on mainboard of signal box), light [RF] and [lb] flicker